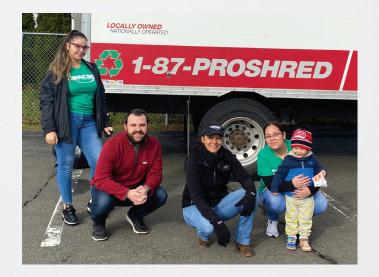

### **Fall Shred Day**

Another fun and successful Shred Day is in the books! On Saturday, November 13, we hosted this semi-annual event, collecting boxes and bags of unwanted personal documents to be safely shredded. We always love seeing our members' smiling faces—especially when they're excited to clear their space from piles of paper!